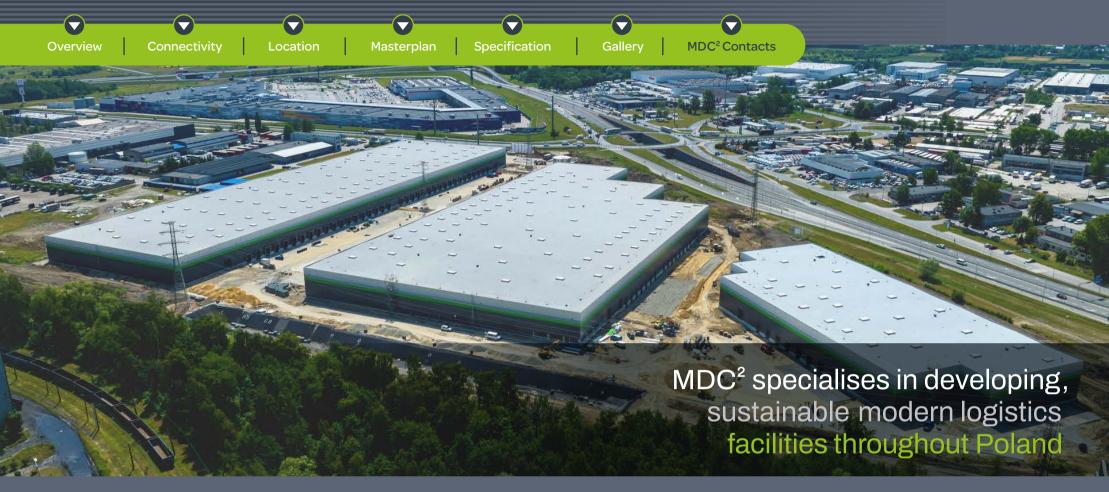

#### TO LEASE Industrial/Logistics Facility 57,000 sq m

# **MDC**<sup>2</sup> Park Gliwice

### **MDC<sup>2</sup>** Park Gliwice

#### To Lease Industrial/Logistics Facility up to 57,000 sq m

Location

MDC<sup>2</sup> Park Gliwice is a state of the art distribution park located at the junction of the two most important motorways in Poland, A1 and A4. The A4 runs East West through Poland starting in the Ukraine running west through Germany to Spain. The A1 runs North South connecting the Baltic Ports to the Mediterranean.