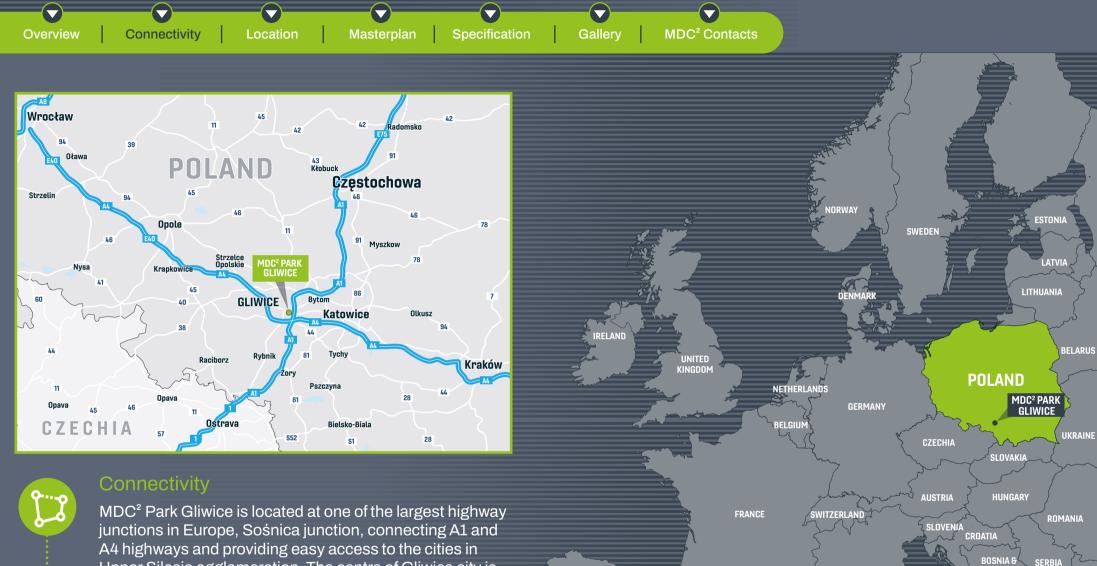

#### To Lease Industrial/Logistics Facility up to 57,000 sq m

Location

MDC<sup>2</sup> Park Gliwice is a state of the art distribution park located at the junction of the two most important motorways in Poland, A1 and A4. The A4 runs East West through Poland starting in the Ukraine running west through Germany to Spain. The A1 runs North South connecting the Baltic Ports to the Mediterranean.

 $\mathcal{P}$ 

Upper Silesia agglomeration. The centre of Gliwice city is only 7 km away from the property.

## **mDC<sup>2</sup>** Park Gliwice

 $\bigotimes$ 

MDC<sup>2</sup> Park Gliwice is located at the heart of one of the largest industrial regions in Poland/Europe, which has repeatedly attracted billions of Euros in FDIs.