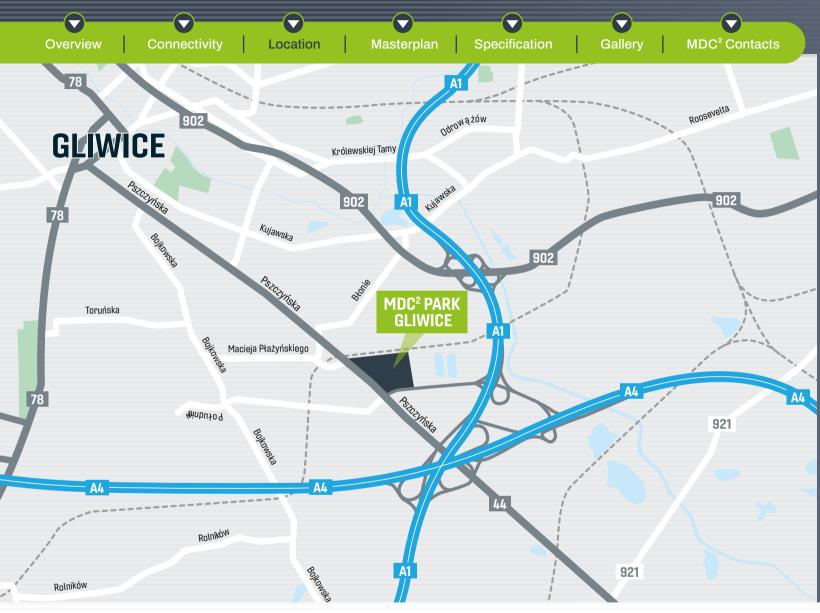

#### UL. PSZCZYŃSKA GLIWICE 50°16'12.8"N 18°42'39.2"E

mbc<sup>2</sup>

**Overview** 

Connectivity

 $\mathcal{P}$ 

Upper Silesia agglomeration. The centre of Gliwice city is only 7 km away from the property.