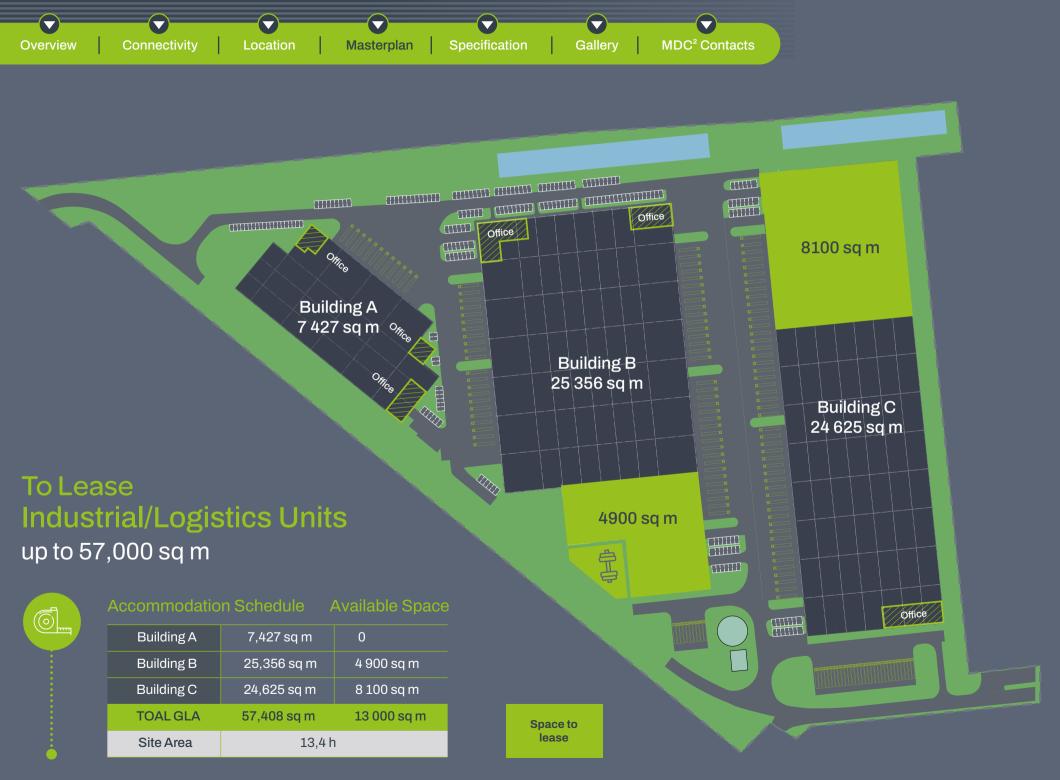

#### TO LEASE Industrial/Logistics Facility 57,000 sq m

#### To Lease Industrial/Logistics Facility up to 57,000 sq m

Location

MDC<sup>2</sup> Park Gliwice is a state of the art distribution park located at the junction of the two most important motorways in Poland, A1 and A4. The A4 runs East West through Poland starting in the Ukraine running west through Germany to Spain. The A1 runs North South connecting the Baltic Ports to the Mediterranean.