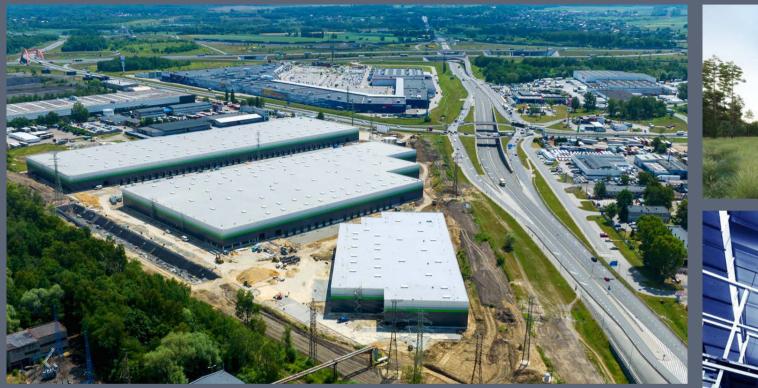

#### To Lease Industrial/Logistics Facility up to 57,000 sq m

Location

MDC<sup>2</sup> Park Gliwice is a state of the art distribution park located at the junction of the two most important motorways in Poland, A1 and A4. The A4 runs East West through Poland starting in the Ukraine running west through Germany to Spain. The A1 runs North South connecting the Baltic Ports to the Mediterranean.

## **mDC<sup>2</sup>** Park Gliwice

 $\bigotimes$ 

MDC<sup>2</sup> Park Gliwice is located at the heart of one of the largest industrial regions in Poland/Europe, which has repeatedly attracted billions of Euros in FDIs.