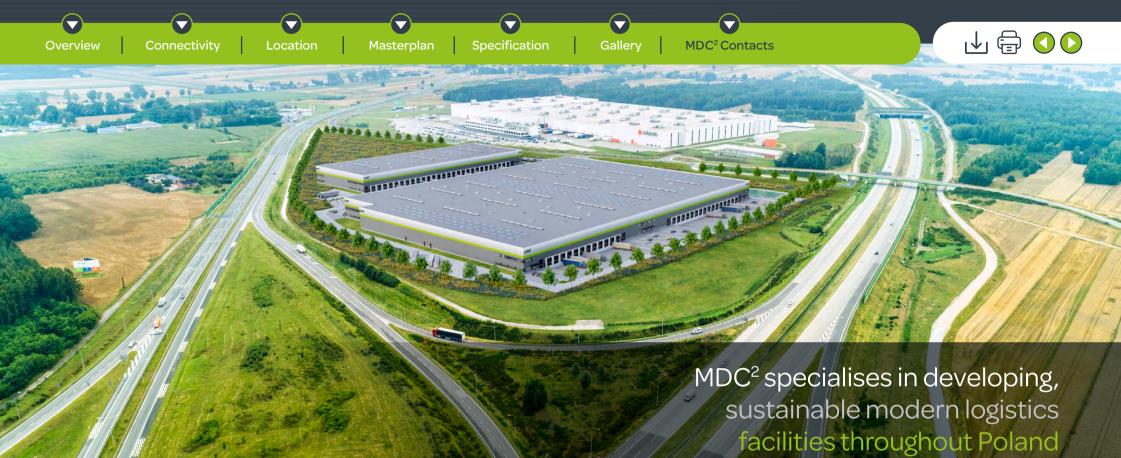

### To Lease Distribution/Logistics Development up to 65,000 sq m

MDC<sup>2</sup> Park Łódź South is a master planned distribution and logistics development with a planned total GLA of ca. 80,718 sq m (65,000 sq m in Phase I). MDC<sup>2</sup> Łódź South is strategically located in Głuchów, south of Łódź, at the junction of A1 Motorway and the National Roads No. 91 and 12. MDC<sup>2</sup> Łódź South benefits from superb exposure and connectivity.

#### MDC<sup>2</sup> Park Łódź South is situated next to Zalando Gluchow Distribution Centre and benefits from direct access to the 'Tuszyn Junction' of the A1 Motorway.

Tuszyn Junction' is the intersection of the A1 Motorway with the National Road No. 91 (and No. 12). The A1 Motorway is the major North -South transportation route in Poland, located along the international route E75, running from TriCity, to the Polish-Czech border. At the Łódź North junction, north of Łódź, it crosses the A2 Motorway. At the Gliwice-Sosnica junction, it crosses the A4 Motorway, and at the Polish border near Wodzislaw Slaski and the Czech Bohumín it joins the Czech D1 Motorway. National Road No. 91 runs along a common corridor with National Road No. 12 on a section of 32 km from Piotrkow Trybunalski to Rzgow.