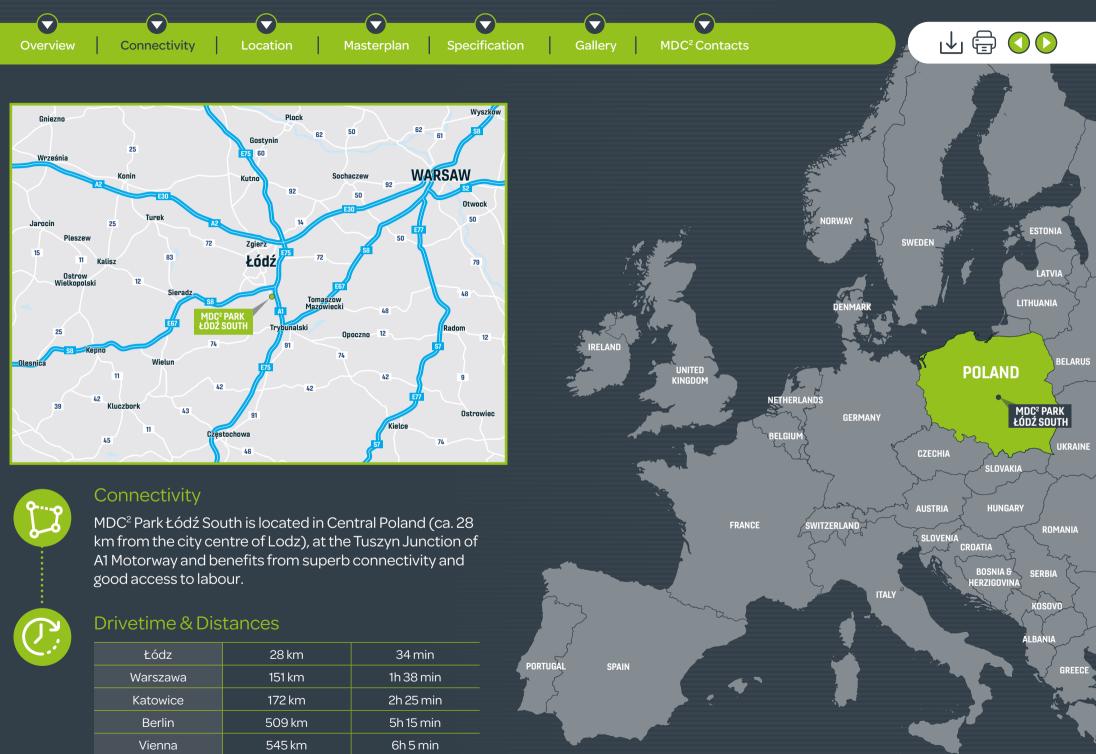

### To Lease Distribution/Logistics Development up to 65,000 sq m

MDC<sup>2</sup> Park Łódź South is a master planned distribution and logistics development with a planned total GLA of ca. 80,718 sq m (65,000 sq m in Phase I). MDC<sup>2</sup> Łódź South is strategically located in Głuchów, south of Łódź, at the junction of A1 Motorway and the National Roads No. 91 and 12. MDC<sup>2</sup> Łódź South benefits from superb exposure and connectivity.

#### **Regional Benefits**

- Proximity of Łódź one of the key regional markets in Poland with ca. 672,000 inhabitants (1.1 million within the agglomeration)
- Location next to the Zalando Distribution Centre - a major e-commerce logistics centre that handles deliveries to customers from Poland, Czech Republic, Germany.
- Tuszyn and Gluchów are well known for large wholsale trade centres, operating along the National Road No. 91.

#### MDC<sup>2</sup> Park Łódź South is situated next to Zalando Gluchow Distribution Centre and benefits from direct access to the 'Tuszyn Junction' of the A1 Motorway.

Tuszyn Junction' is the intersection of the A1 Motorway with the National Road No. 91 (and No. 12). The A1 Motorway is the major North -South transportation route in Poland, located along the international route E75, running from TriCity, to the Polish-Czech border. At the Łódź North junction, north of Łódź, it crosses the A2 Motorway. At the Gliwice-Sosnica junction, it crosses the A4 Motorway, and at the Polish border near Wodzislaw Slaski and the Czech Bohumín it joins the Czech D1 Motorway. National Road No. 91 runs along a common corridor with National Road No. 12 on a section of 32 km from Piotrkow Trybunalski to Rzgow.

National Road No. 12 runs latitudinally through Poland from the border with Germany to the border with Ukraine.