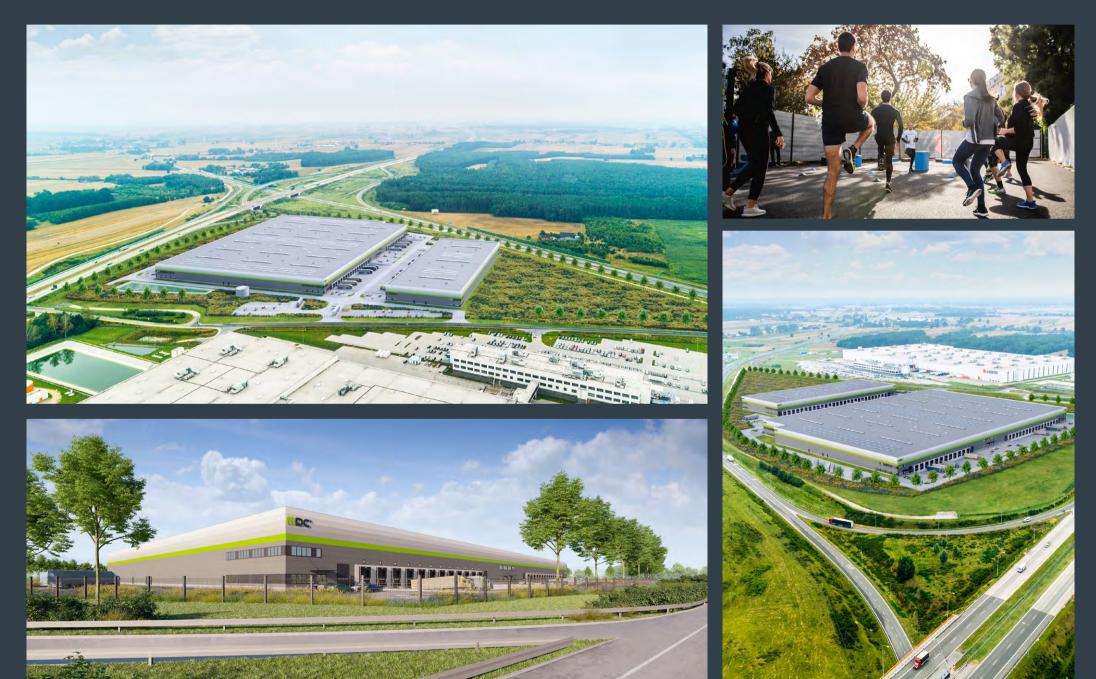

### To Lease Distribution/Logistics Development up to 65,000 sq m

MDC<sup>2</sup> Park Łódź South is a master planned distribution and logistics development with a planned total GLA of ca. 80,718 sq m (65,000 sq m in Phase I). MDC<sup>2</sup> Łódź South is strategically located in Głuchów, south of Łódź, at the junction of A1 Motorway and the National Roads No. 91 and 12. MDC<sup>2</sup> Łódź South benefits from superb exposure and connectivity.

#### **Regional Benefits**

- Proximity of Łódź one of the key regional markets in Poland with ca. 672,000 inhabitants (1.1 million within the agglomeration)
- Location next to the Zalando Distribution Centre - a major e-commerce logistics centre that handles deliveries to customers from Poland, Czech Republic, Germany.
- Tuszyn and Gluchów are well known for large wholsale trade centres, operating along the National Road No. 91.

#### MDC<sup>2</sup> Park Łódź South is situated next to Zalando Gluchow Distribution Centre and benefits from direct access to the 'Tuszyn Junction' of the A1 Motorway.

Tuszyn Junction' is the intersection of the A1 Motorway with the National Road No. 91 (and No. 12). The A1 Motorway is the major North -South transportation route in Poland, located along the international route E75, running from TriCity, to the Polish-Czech border. At the Łódź North junction, north of Łódź, it crosses the A2 Motorway. At the Gliwice-Sosnica junction, it crosses the A4 Motorway, and at the Polish border near Wodzislaw Slaski and the Czech Bohumín it joins the Czech D1 Motorway. National Road No. 91 runs along a common corridor with National Road No. 12 on a section of 32 km from Piotrkow Trybunalski to Rzgow.