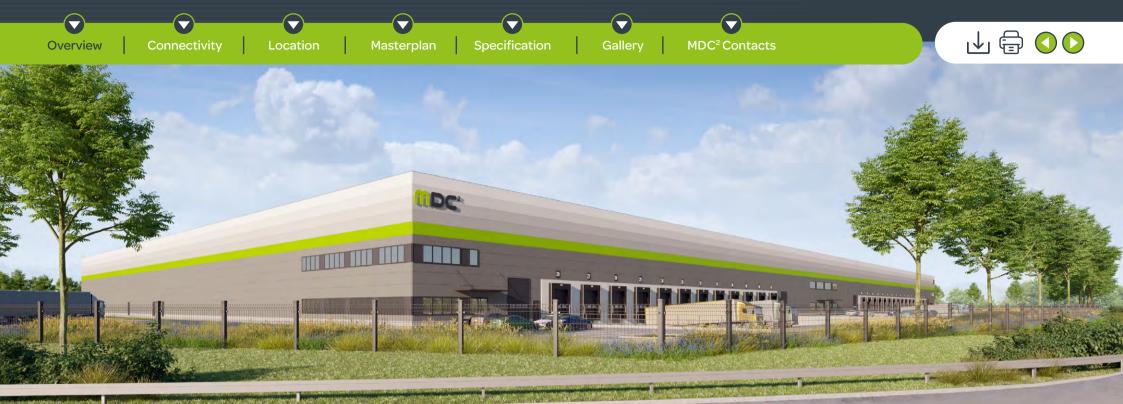

# MDC<sup>2</sup> PARK ŁÓDŹ SOUTH

TO LEASE **Distribution/Logistics Development** up to 65,000 sq m

**GŁUCHÓW, CENTRAL POLAND** 51°33′11.8″N 19°36′04.6″E

**ENTER** 

### To Lease Distribution/Logistics Development up to 65,000 sq m

MDC<sup>2</sup> Park Łódź South is a master planned distribution and logistics development with a planned total GLA of ca. 80,718 sq m (65,000 sq m in Phase I). MDC<sup>2</sup> Łódź South is strategically located in Głuchów, south of Łódź, at the junction of A1 Motorway and the National Roads No. 91 and 12. MDC<sup>2</sup> Łódź South benefits from superb exposure and connectivity.