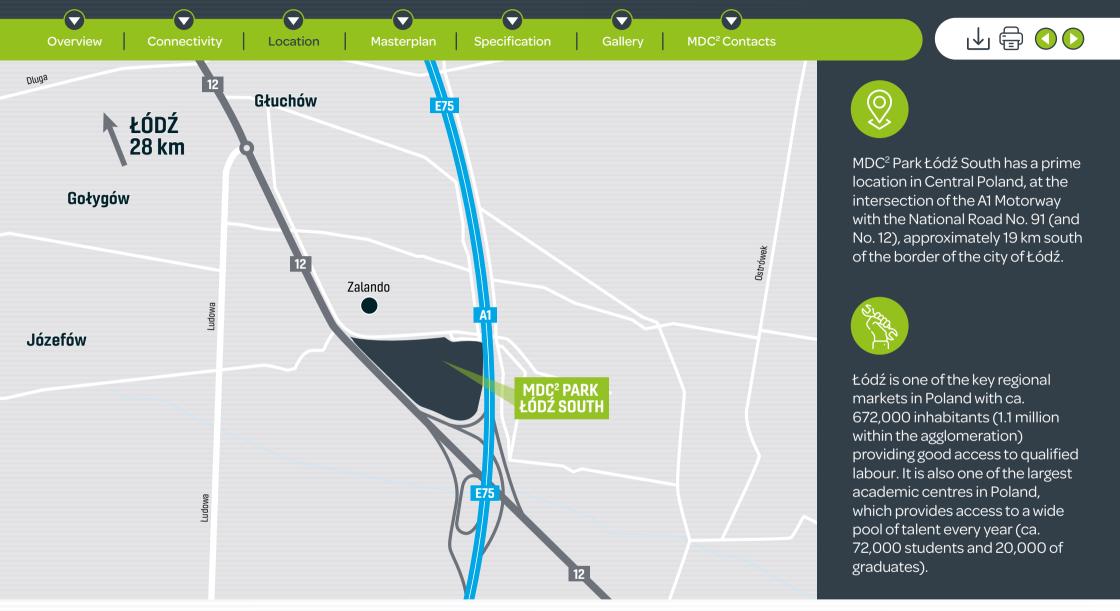

### To Lease Distribution/Logistics Development up to 65,000 sq m

MDC<sup>2</sup> Park Łódź South is a master planned distribution and logistics development with a planned total GLA of ca. 80,718 sq m (65,000 sq m in Phase I). MDC<sup>2</sup> Łódź South is strategically located in Głuchów, south of Łódź, at the junction of A1 Motorway and the National Roads No. 91 and 12. MDC<sup>2</sup> Łódź South benefits from superb exposure and connectivity.

#### **Regional Benefits**

- Proximity of Łódź one of the key regional markets in Poland with ca. 672,000 inhabitants (1.1 million within the agglomeration)
- Location next to the Zalando Distribution Centre - a major e-commerce logistics centre that handles deliveries to customers from Poland, Czech Republic, Germany.
- Tuszyn and Gluchów are well known for large wholsale trade centres, operating along the National Road No. 91.